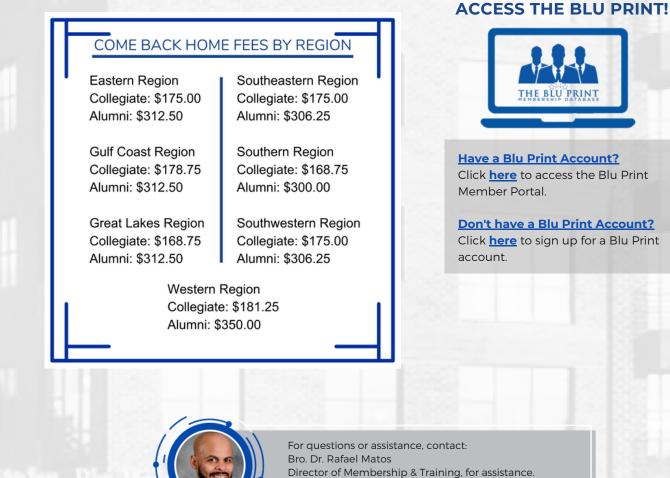

## PHI BETA SIGMA FRATERNITY, INC.

**COME BACK HOME INCENTIVE - 2024** 

## WHAT IS THE COME BACK HOME INCENTIVE?

Phi Beta Sigma's **Come Back Home Membership Incentive** allows Brothers who have been nonfinancial since 2022 and have not previously participated in a two-for-one incentive an opportunity to pay both their 2025 dues and a prorated amount for their 2024 international and regional dues. Those Brothers that make the payment will receive a full year's credit for 2024 and 2025!

NOTE: IHQ will order your 2024 membership card after the chapter marks your chapter dues paid in the Blu Print Chapter Portal.

## Please make your payment via your Blu Print account.